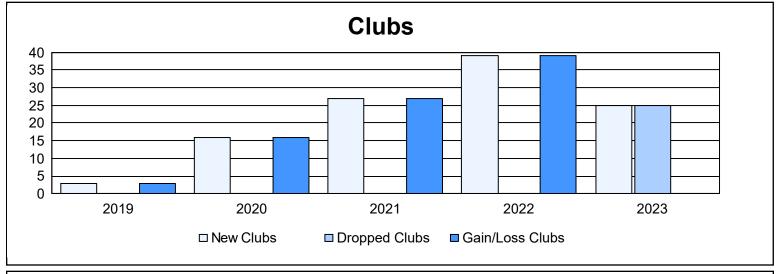

District 325 K

As of June 2023 Cumulative

| Year      | New<br>Clubs | Dropped<br>Clubs | Gain/<br>Loss<br>Clubs | New<br>Members | Charter<br>Members | Reinstate<br>Members | Transfer<br>Members | Total<br>Member<br>Added | Total<br>Members<br>Dropped | Gain/<br>Loss<br>Members |
|-----------|--------------|------------------|------------------------|----------------|--------------------|----------------------|---------------------|--------------------------|-----------------------------|--------------------------|
| 2018-2019 | 3            | 0                | 3                      | 207            | 97                 | 6                    | 1                   | 311                      | 356                         | -45                      |
| 2019-2020 | 16           | 0                | 16                     | 213            | 365                | 9                    | 1                   | 588                      | 358                         | 230                      |
| 2020-2021 | 27           | 0                | 27                     | 498            | 633                | 24                   | 5                   | 1,160                    | 408                         | 752                      |
| 2021-2022 | 39           | 0                | 39                     | 366            | 859                | 10                   | 5                   | 1,240                    | 844                         | 396                      |
| 2022-2023 | 25           | 25               | 0                      | 354            | 564                | 13                   | 6                   | 937                      | 933                         | 4                        |
| Average   | 22           | 5                | 17                     | 328            | 504                | 12                   | 4                   | 847                      | 580                         | 267                      |